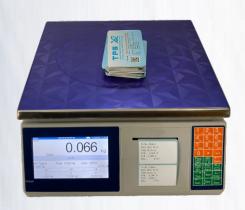

## Good helper of weighing system Weighing/Counting Double interface Bulid-in printer label editor program

- 1.ABS plastic housing
- 2.5" true color TFT screen
- 3. Weighing stablely, accurately, fastlt
- 4.Date management for product, goods, vehicle, shipper, receiver, operator. Clear limits of authority.
- 5.Graphical operate window easy to use
- 6.Support to input words, even by extra keypad and mouse
- 7.Creat weighing data report and management report automatically
- 8.Can use U disk to import or export the weighing data
- 9. Multiple output port, can connect with printer, scan gun, alarm light,...